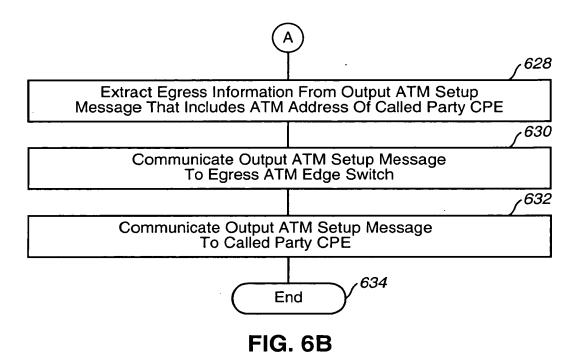

Docket No.: RIC00018 Appln No.: 09/768,068

I: Intelligent network and Method for Providing Voice was vover ATM Inventor(s): Gallant et al.

Sheets of Drawings: 6 of 6